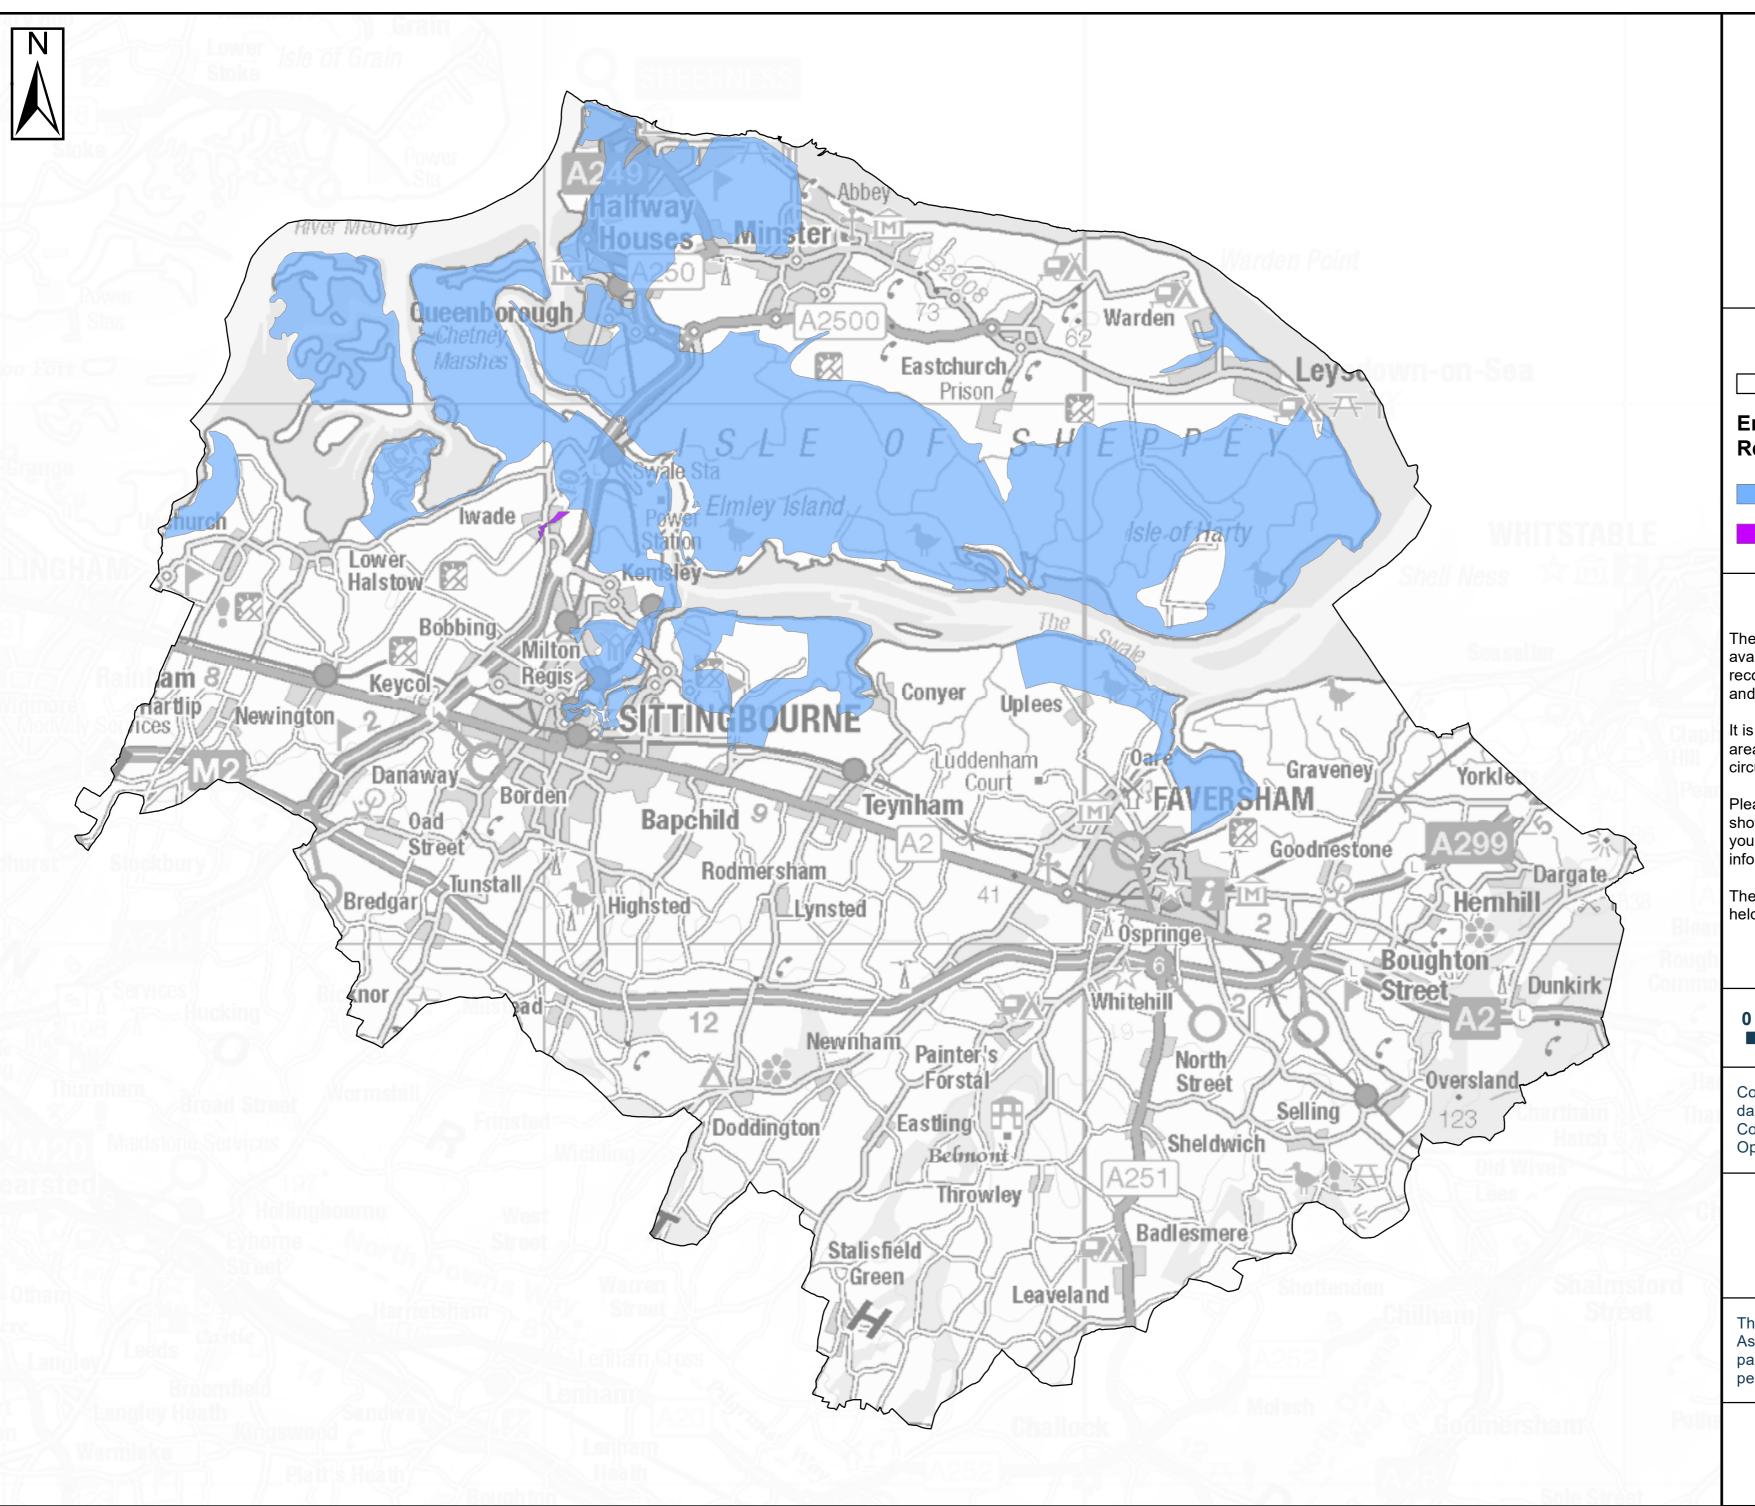

# **Enviornment Agency's Recorded Flood Outlines**

Flooding from the sea

Flooding from Main Rivers

### **Notes**

The Historic Flood Map shows the recorded flood outlines availabile from the Environment Agency. The dataset records historical flooding from rivers, the sea, groundwater and surface water.

It is possible that the pattern of flooding has changed and areas would now flood or not flood under different circumstances.

Please note that not all historical records may be shown on this map, and that it is therefore advised you contact the Environment Agency for updated information.

The map does not included recorded incidents of flooding held by Kent County Council or Southern Water.

0 1.25 2.5 5 Kilometres

Contains Ordnance Survey data © Crown copyright and database right 2019.

Contains public sector information licensed under the Open Government Licence v3.0.